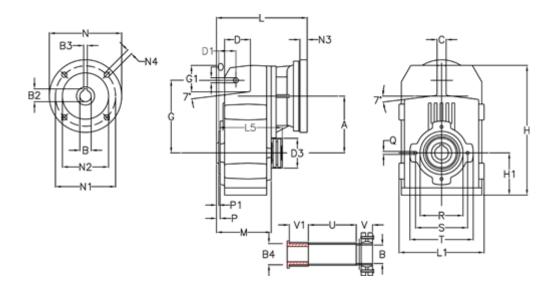

## **Data Sheet**

Article number: 29560203008335

Description: Shaft mounted gear A252QF32-30-P90B5

## **Measures**

| A = 128.75 | D1 = 43.5 | l5 = 197.5  | P1                                   | = 3.5    | V  |
|------------|-----------|-------------|--------------------------------------|----------|----|
| B = 32     | d3 = 83   | M = 135.5   | Q                                    | = M10x14 | V1 |
| B1 = 24    | G = 162   | N = 200     | R                                    | = 110    |    |
| B2 = 27.3  | G1 = 58.0 | N1 = 165    | S                                    | = 130    |    |
| B3 = 8     | H = 290.5 | N2 = 130    | Т                                    | = 150    |    |
| B4 = 32    | H1 = 93.5 | N4 = M10x20 | Tightening torque Nm adapter bushing | g = 6.0  |    |
| C = 20     | L = 232.5 | O = 13      | Tightening torque Nm shrink disc     | = 7.0    |    |
| D = 57.0   | L1 = 188  | P = 6.0     | U                                    | = 120.5  |    |